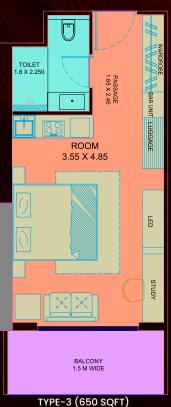

OPEN

BALCONY 1.5 M WIDE

TYPE-3 (650 SQFT) (Unit No.: R - 10, 11, 12, 13, 14, 15, 16, 17, 18, 19, 20, 21, 22, 23 & 24)

TYPE-4 (735 SQFT) (Unit No.: R - 4, 5, 6, 28 & 29)

> BALCONY 1.5 M WIDE