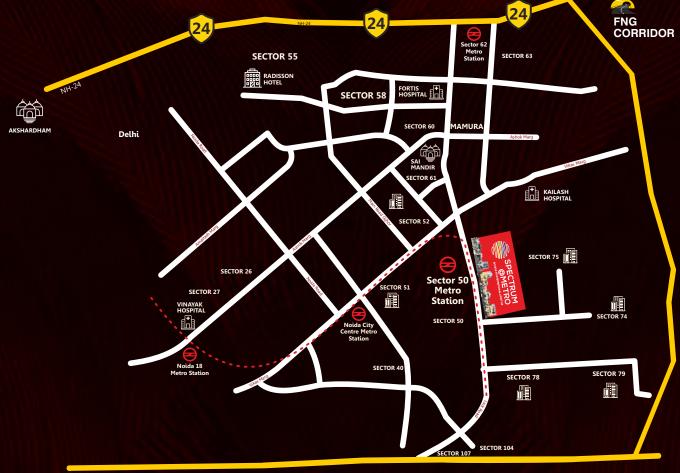

#### **ACCESSIBILITY**

Studio 75 is easily accessible as it is connected to major highways, wide roads, and the Sector 50 Metro station, which is just a doorstep away from the project.

#### SPECTRUM@METRO

Plot A & B, Sector-75, Noida | www.spectrummetro.com

in /company/spectrum-at-metro