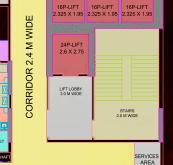

# Floor Plan 16P-LIFT 16P-LIFT 16P-LIFT 2.325 X 1.95 2.325 X 1.95 2.325 X 1.95 SERVICES LIFT LOBBY 3 M

BALCONY 1.5 M WIDE

R-15