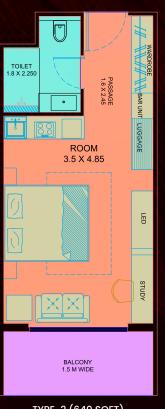

# TOILET 1.8 X 2.250 **ROOM** 3.45 X 4.85 LED BALCONY 1.5 M WIDE

TYPE-1 (635 SQFT) (Unit No.: R - 7, 8, 9, 25, 26 & 27)

TYPE-2 (640 SQFT) (Unit No.: R - 1, 2, 3, 30, 31 & 32)

> BALCONY 1.5 M WIDE

BALCONY 1.5 M WIDE