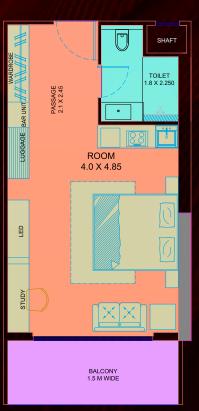

OPEN

BALCONY 1.5 M WIDE

TYPE-3 (650 SQFT) (Unit No.: R - 10, 11, 12, 13, 14, 15, 16, 17, 18, 19, 20, 21, 22, 23 & 24)

TYPE-4 (735 SQFT) (Unit No.: R - 4, 5, 6, 28 & 29)

> BALCONY 1.5 M WIDE