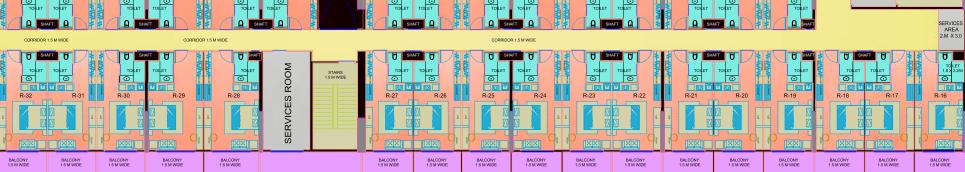

# TOILET 1.8 X 2.250 **ROOM** 3.45 X 4.85 LED BALCONY 1.5 M WIDE

TYPE-1 (635 SQFT) (Unit No.: R - 7, 8, 9, 25, 26 & 27)

TYPE-2 (640 SQFT) (Unit No.: R - 1, 2, 3, 30, 31 & 32)

> BALCONY 1.5 M WIDE

BALCONY 1.5 M WIDE

OPEN

BALCONY 1.5 M WIDE

TYPE-3 (650 SQFT) (Unit No.: R - 10, 11, 12, 13, 14, 15, 16, 17, 18, 19, 20, 21, 22, 23 & 24)

TYPE-4 (735 SQFT) (Unit No.: R - 4, 5, 6, 28 & 29)

> BALCONY 1.5 M WIDE