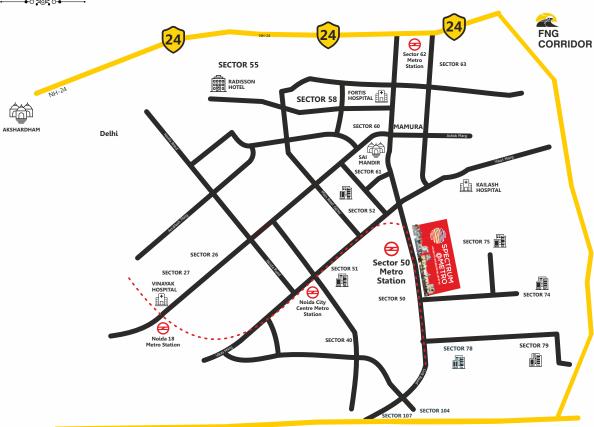

## , et s LOCATION MAP

NOIDA EXPRESSWAY

#### **LOCATION HIGHLIGHTS**

- In close proximity to various Corporates, Educational Institutes and IT Hub
- 4-Side open plot (Multiple Entry and Exit Points)
- Sector-50 Metro Station at door step
- Parking Space for up to 6000 Vehicles