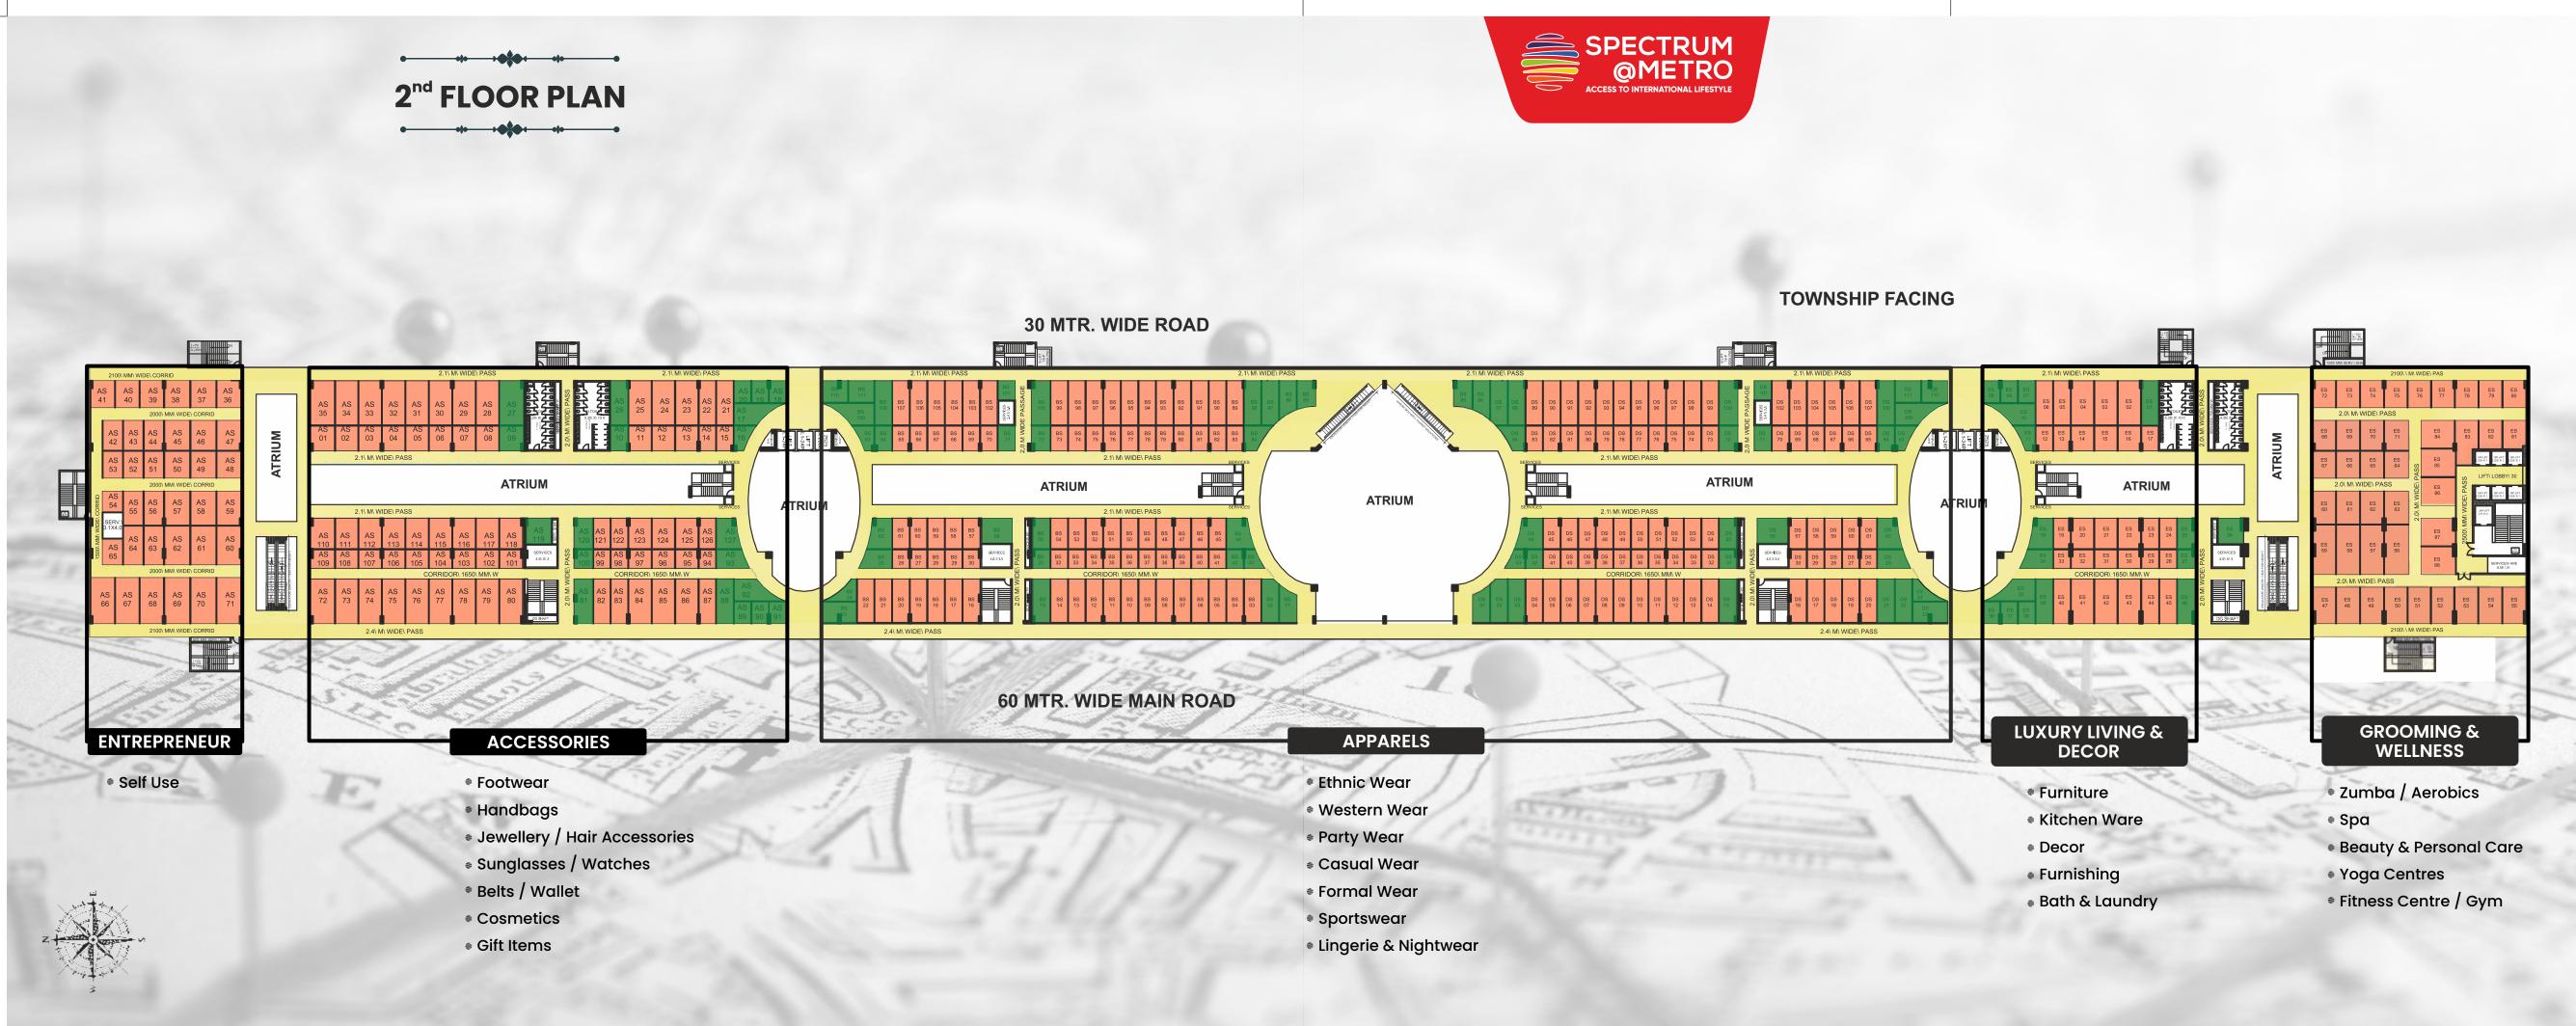

# = WORLD OF WOMEN =INTRODUCING FIRST TIME EVER

**EXCLUSIVE FLOOR FOR WOMEN** 

= WORLD OF WOMEN =

The all-in-one destination for women's needs

Spectrum Metro is here to bowl you over with its unique concept crafted exclusively for females- 'World of Women -Of the, For the, By the Women'. A dedicated concept Floor that emerges from a wholly unprecedented and futuristic notion. It will not only cater to the needs of the women. Offering a great opportunity to women entrepreneurs and the women workforce to grow professionally

Part of Central Noida's longest High Street Commercial, Spectrum Metro brings the extravagant concept at Phase 2 that will be clad in all things Women. These shopping spaces will dictate the shopping experience of the future for the people of Central Noida. The avant-garde concept floor at Noida's hottest selling location will have eclectic choices to explore from, ranging from apparels, accessories, luxury living and décor, to grooming and wellness that will come with an amazing mix of brands from around the globe. The women entrepreneurs can display their innovative and competitive best with all possible support from Spectrum Metro and ink their growth stories in the world of business.

The exemplar and a hedonist shopping alley will come with a differentiated experience which will not only make the customers feel privileged but also offers them an opportunity to shop their heart out. Meticulously curated to incorporate all the big brands, it will be a paradise for lovers of fashion in all segments. The Concept Floors will surely transform the way you shop and will prove to be an absolute bliss for women with exquisite choices to explore from.